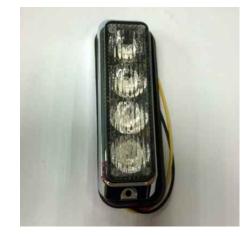

## Part No. 0-442-32

High intensity Blue LED vertical mounting warning light with chrome bezel. Dual voltage 4 LED unit with 19 programmable flash sequences, can be synchronized with other units, two bolt fixing. CE and ECE approved.