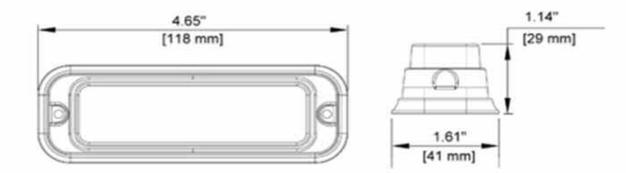

ized with other units, two bolt fixing. CE and ECE approved.

#### Additional information

| Red wire    | +ve supply                        |
|-------------|-----------------------------------|
| Black wire  | -ve ground                        |
| White wire  | alternating flash                 |
| Yellow wire | synchronization and flash pattern |

Momentarily connecting the yellow wire to red changes the flash pattern, sequencing it through the 19 patterns, connecting it 3 times in quick succession resets the flash pattern to default (sequencing). Connecting the yellow wires together synchronizes the lights provided they have been set to the same flash pattern. Connecting one white wire to red will alternate the flash pattern of a pair of lights.



### Technical Drawing (not to scale)



#### **Specification**

- Type Colour Number of LEDs Voltage Current Flash patterns Base Bezel Operating temperature Protection Compliance
- High intensity LED stobe Blue 4 x 1 watt 12/24 volt dc 0.70 amps 19 Metal Alloy Chromed plastic -30°C to +60°C IP68

CE, ECE

| [ | No. | Flash Pattern       | No. | Flash Pattern         |
|---|-----|---------------------|-----|-----------------------|
| [ | 0   | Random (default)    | 10  | Double (all)          |
| [ | 1   | Single (split)      | 11  | Quad (all)            |
| [ | 2   | Double (split)      | 12  | Quint (all)           |
| [ | 3   | Quad (split)        | 13  | Mega (all)            |
| [ | 4   | Quint (split)       | 14  | Ultra (all)           |
| [ | 5   | Mega (split)        | 15  | Single-Quad (all)     |
| [ | 6   | Ultra (